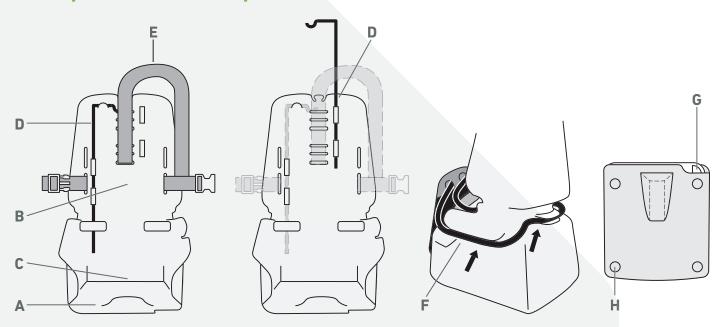

# Components

- A Pump compartment
- **B** Nutrition compartment
- C Storage compartment for the AC adapter (when not connected to AC power)
- D Unique removable and adjustable stainless steel rod
- **E** Removable and adjustable nutrition container strap
- **F** "Kink-free" tubing management design with recessed tubing guides
- **G** Recessed design for AC adapter pump connection
- **H** Rubber foot pads