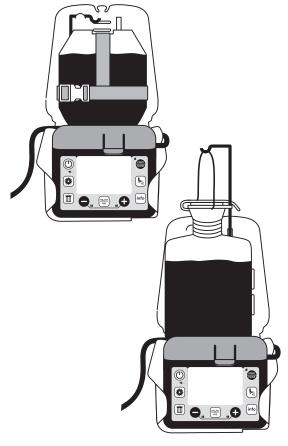

### Compat Ella® Backpack Insert/Table Stand

The Compat Ella® Backpack Insert/Table Stand is a convenient dual-use pump and nutrition support intended for use either with the Compat Ella® Backpack for simple on-the-go use or as a stand-alone bed-side table stand.

#### **Convenient Dual-Use:**

- Bed-side table stand: Small, portable, convenient and low-profile.
- Backpack insert: is easily transferred for use in the Compat Ella® Backpack without set disconnection, for mobile use.
- The extendable nutrition holder and adjustable straps makes it compatible with most tube feed containers up to 1500 mL.
- Easier to move around than a traditional IV pole.

#### **Smart Design:**

- Easy access to all pump functions when installed.
- · Pump stays connectable to AC power
- · Protects and holds Compat Ella® Pump securely.
- "Kink-free" tubing management with recessed tubing guides.
- 4 rubber foot pads enhance stability and reduce vibration.