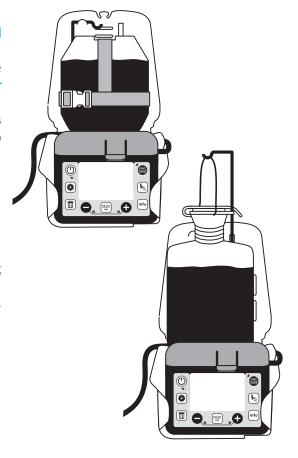

### Compat Ella® Backpack Insert/Table Stand

The Compat Ella® Backpack Insert/Table Stand is a convenient dual-use pump and nutrition support intended for use either with the Compat Ella® Backpack for simple on-the-go use or as a stand-alone bed-side table stand.

#### **Convenient Dual-Use:**

- Bed-side table stand: Small, portable, convenient and low-profile.
- Backpack insert: is easily transferred for use in the Compat Ella® Backpack without set disconnection, for mobile use.
- The extendable nutrition holder and adjustable straps makes it compatible with most tube feed containers up to 1500 mL.
- Easier to move around than a traditional IV pole.