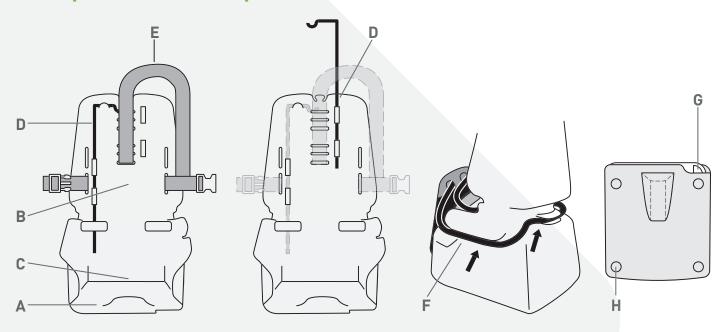

## Components

- A Pump compartment
- **B** Nutrition compartment
- C Storage compartment for the AC adapter (when not connected to AC power)
- D Unique removable and adjustable stainless steel rod
- **E** Removable and adjustable nutrition container strap
- **F** "Kink-free" tubing management design with recessed tubing guides
- **G** Recessed design for AC adapter pump connection
- **H** Rubber foot pads